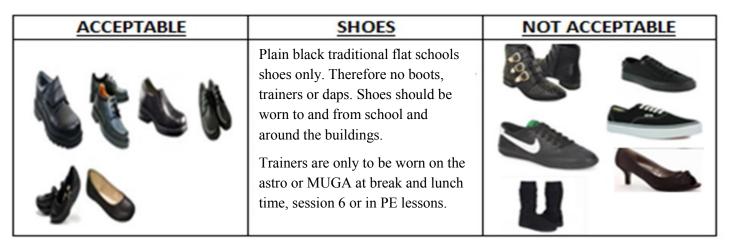

ll stud<br>in the ear lobe are<br>forms of body/<br>ercings or tongue<br>s allowed. If a<br>s any other<br>s, the expectation<br>ey are removed<br>ttely. There are no<br>ns to this rule.<br>The allowed a single | Discreet make-up<br>only.<br>No false eye lashes.<br>Nail polish and<br>Acrylic nails are not<br>permitted at the<br>school due to health<br>and safety protocol<br>in practical subjects. | Hair styles should be<br>practical, clean and safe.<br>Extreme hairstyles that<br>detract from the smart<br>appearance of the<br>uniform are not allowed.<br>The definition of what is<br>extreme will change with<br>fashion, but includes part<br>shaven hair, Mohicans,<br>extreme coloured hair<br>other than a natural<br>colour, hair with patterns<br>cut into it or artificial<br>hair extensions. |





| ACCEPTABLE | ACCEPTABLE TROUSERS                                                                                                                                                                               |   |
|------------|---------------------------------------------------------------------------------------------------------------------------------------------------------------------------------------------------|---|
|            | <ul> <li>The trousers must be of plain black fabric. They must be loose fitting and easily pulled up over the knee</li> <li>No Leggings</li> <li>No Jeggings</li> <li>No Crop trousers</li> </ul> |   |
|            | <ul> <li>No Chinos</li> <li>No excessively tight fitting trousers</li> <li>No excessively baggy trousers</li> </ul>