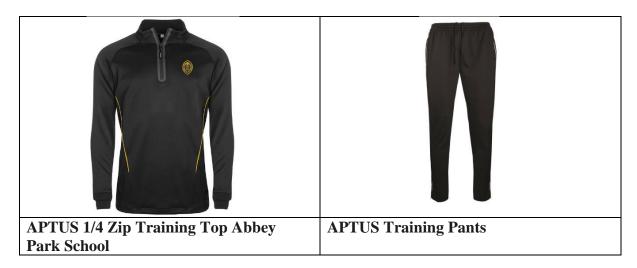

## Girls – Optional Items

| APTUS 1/4 Zip Training Top Abbey<br>Park School (Can be bought in place of<br>the Full Zip Training Top) | APTUS Training Pants                                               |
|----------------------------------------------------------------------------------------------------------|--------------------------------------------------------------------|
|                                                                                                          |                                                                    |
| APTUS Female Leggings – All leggings<br>worn for PE must have the school logo<br>on.                     | APTUS Female Skort (Can be bought in place of the Training Shorts) |